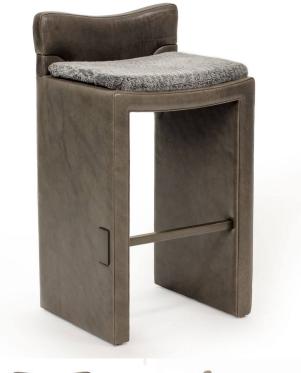

## MUSE

Our classic seamless bar stool slips easily into any style of home. With its rich upholstery and metal foot bar, this architectural stool makes it an ideal choice for any bar or kitchen.

Dimensions: 20" W x 21" D x 29.5" H

Lead Time: 12-14 Weeks Fabric Requirements: Leather Base = 8 Square Feet; Cushion = 1.5 Yards

Finishes: Brass Metal, Champagne Metal, Darkened Bronze Metal

## Fabrics:

Atlas Faux Fur, Bazaar Fabric, Bisque Fabric, Chammonixwolf Leather, Charcoal Faux Fur, Frozen Fabric, Graphite Fabric, Holmes Fabric, Natura Black Leather, Queen Victoria Fabric, Smoke Faux Fur, Sterling Fabric, Tesoro Fabric