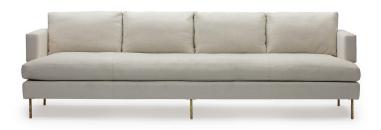

## **GREYSTONE SOFA**

The clean lines and sleek style are the perfect marriage for this comfortable classic. The hammered gilded legs and single plush cushion give it a chic city style. Standard Finish – As Shown: Hammered Brass

Dimensions: 7' 84" W x 40" D x 28.5 H 9' 111" W x 40" D x 28.5" H

Lead Time: 12-14 Weeks Fabric Requirements: 7' 26 Yards / 360 Square Feet 9' - 30 Yards / 450 Square Feet