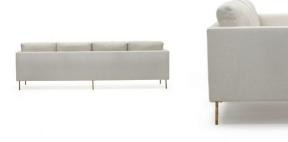

## **GREYSTONE SOFA**

The clean lines and sleek style are the perfect marriage for this comfortable classic. The hammered gilded legs and single plush cushion give it a chic city style. Standard Finish – As Shown: Hammered Brass

Dimensions: 7' 84" W x 40" D x 28.5 H 9' 111" W x 40" D x 28.5" H

Lead Time: 12-14 Weeks Fabric Requirements: 7' 26 Yards / 360 Square Feet 9' - 30 Yards / 450 Square Feet